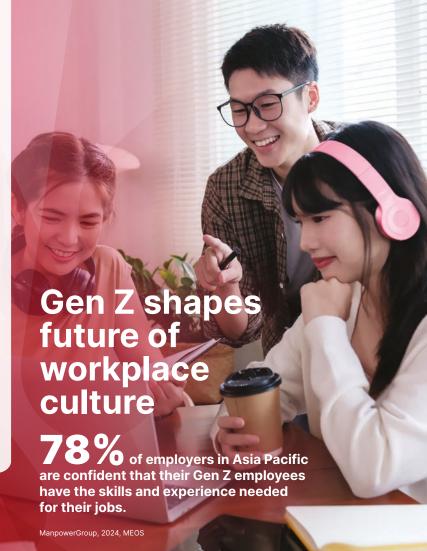

Present -and future -workforce will be female-fueled Companies' efforts to expand the number of women candidates vary by role type, with in administrative positions and 48% in operational positions leading the way. ManpowerGroup, 2024, World of Work Outlook for Women